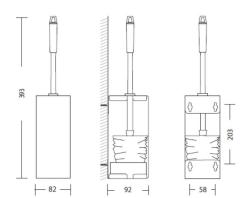

#### Technical data

|            | DAN DRYER              |
|------------|------------------------|
|            | Prod. No.: 1132        |
| Type       | Toilet brush holder    |
| Dimensions | H 393 x W 82 x D 92 mm |
| Material   | Stainless steel        |
| Drip tray  | Plastic                |
| Brush      | Plastic, black         |
| Net weight | 0.4 kg                 |
| Guarantee  | 2 years                |

#### Tender text

Toilet brush holder in stainless steel. With removable drip tray. Net weight: 0,4 kg. H: 393 mm, W: 82 mm, D: 92 mm.